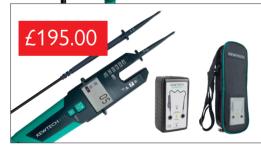

#### KEWISO5

This kit contains everything you need for safe isolation.

- KT5
- KEWPROVE3 Proving unit
- KEWLOK Universal lock off device with warning labels
- User ready carry case