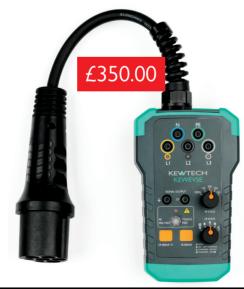

## **KFWFVSF**

The KEWEVSE is our brand new comprehensive testing adapter for the testing of EV charging points. The adapter is compatible with the KT66DL and other brands of tester with EV capabilities.

This intelligent adapter has also been cleverly designed to be the smallest in class and has a handy carry bag included.

- Enables testing of EV charging points
- PE Pre-Test
- PP simulation & CP states A. B. C. D
- CP Error / PE Error/ Earth fault
- · LED indication of Phases