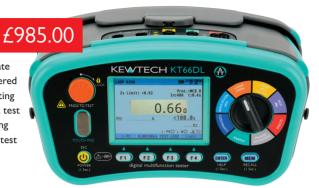

#### KT66DL

12-in-1 multifunction tester is the ultimate tester, with EV testing capability. Engineered with a pioneering sophisticated loop testing system, including 3 & 2 wire low current test options and a comprehensive RCD testing facility complete with EV charging point test capacity, the KT66DL has it all.