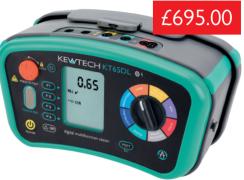

## The KT65DL Black Edition Same great features...brand new look!

8-in-1 Industrial MFT with earth resistance

- Continuity switchable buzzer and auto null
- Insulation 250, 500 & 1000V with voltage warning LED
- Loop ATT ( low current), high current 0.01 &  $0.001\Omega$  resolution
- Phase to phase loop test & 55V loop test for CTE transformers
- PSC / PFC clear indication of what is being tested
- RCD Type AC, Type A, selective auto & ramp
- · Auto RCD tests with results all on one screen
- Phase rotation
- · Earth resistance
- Test probe with remote test button

Code: KT65DL / KPKT1780