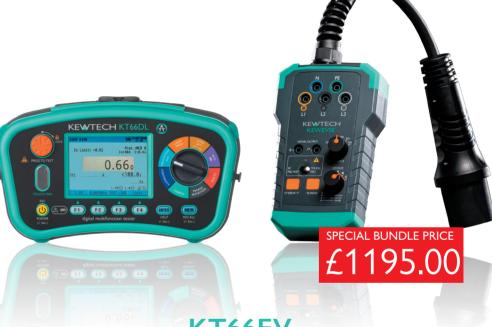

## KT66EV

# The markets ultimate EV testing solution

Complete with the KT66DL and KEWEVSE testing adapter, this bundle provides you with a comprehensive kit for all installation testing especially those with electric vehicle charging points.

#### KT66DL

12-in-1 multifunction tester is the ultimate tester, with EV testing capability. Engineered with a pioneering sophisticated loop testing system, including 3 & 2 wire low current test options and a comprehensive RCD testing facility complete with EV charging point test capacity, the KT66DL has it all.

## **KFWFVSF**

The KEWEVSE is our brand new comprehensive testing adapter for the testing of EV charging points. The adapter is compatible with the KT66DL and other brands of tester with EV capabilities.

This intelligent adapter has also been cleverly designed to be the smallest in class and has a handy carry bag included.

- Enables testing of EV charging points
- PE Pre-Test
- PP simulation & CP states A. B. C. D
- CP Error / PE Error/ Earth fault
- · LED indication of Phases