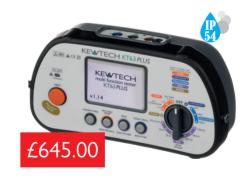

## KT63PLUS

9-in1 Commercial MFT with phase rotation.

- Continuity switchable buzzer and auto null
- Insulation 250, 500 & 1000V Loop – ATT ( low current), high current 0.01 & 0.001  $\Omega$  resolution
- Phase to phase loop test & 55V loop test for CTE transformers
- PSC / PFC clear indication of what is being tested
- RCD Type AC, Type A, selective, auto & ramp
- · Auto RCD tests with results all on one screen
- Phase rotation
- Test probe with remote test button

Code: KT63PLUS / KPKT171

bewdirect.co.uk bewdirect.co.uk