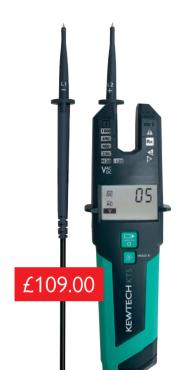

### KT5

The KT5 is the ultimate in everyday electrical tools, including all modes of voltage detection and an open jaw current measurement capability which enables you to detect open PEN situations.

Voltage Detection:

- Non contact voltage test the first line voltage indication when approaching metal cabinets.
- Single pole voltage detection on either probe for added safety and removes the ambiguity of non contact detection methods.
- Two pole voltage detection with permanent GS38 probe tips. This means there are no covers to lose or restrict you in deep reach terminals typically found on devices such as RCBOs.

The NCV function has three sensitivity levels which give you ability to trace hidden cables.

The probe tip cover comes with a nose to depress the earth pin in traditional UK BS1363 socket outlets.